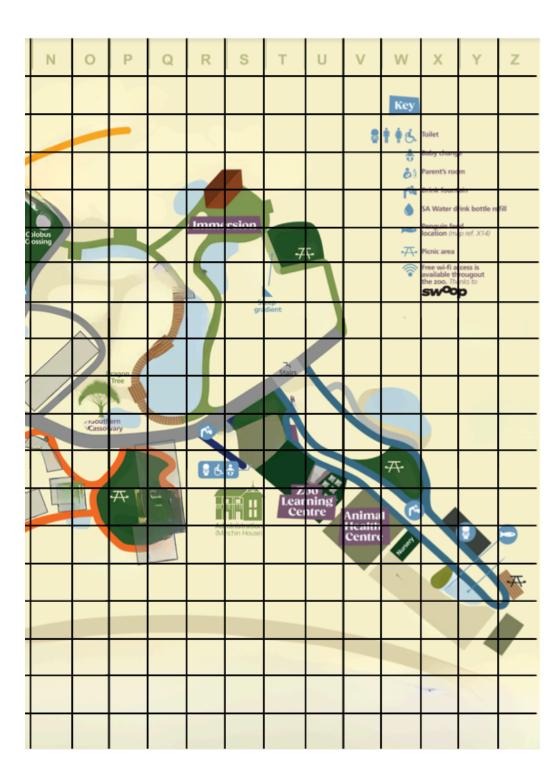

F, 11

- mark the coordinate map
- draw the path you take on your map

| Animal:                                        |                                                                              |
|------------------------------------------------|------------------------------------------------------------------------------|
| Question: What is the area of their enclosure? |                                                                              |
| Show working out!!                             | -                                                                            |
|                                                | 1                                                                            |
| Draw the animal                                |                                                                              |
|                                                | Question: What is the area of their enclosure?  Show working out!!  Draw the |

(S, 3)

- mark the coordinate map
- draw the path you take on your map

| Animal: |  |
|---------|--|
|---------|--|

# Question: How much of their habitat has been lost in the past 20 years?

(0, 1)

- mark the coordinate map
- draw the path you take on your map

| Animal: |  |
|---------|--|
|         |  |

## Question: Estimate the length of the animal.

(K, 12)

- mark the coordinate map
- draw the path you take on your map

| Animal:         |                                       |
|-----------------|---------------------------------------|
|                 | uestion:<br>eter of their enclosure?  |
|                 |                                       |
| Show w          | orking out!!                          |
|                 |                                       |
| •               |                                       |
| `               |                                       |
|                 |                                       |
| Draw the animal |                                       |
|                 | · · · · · · · · · · · · · · · · · · · |

(P, 4)

- mark the coordinate map
- draw the path you take on your map

| Animal:         |                               |
|-----------------|-------------------------------|
| _               | re left in the wild?          |
| •               | vestion:<br>three cubs names? |
| Draw the animal |                               |

(N, 4)

- mark the coordinate map
- draw the path you take on your map

| Animal: |  |
|---------|--|
|         |  |

(H, 5)

- mark the coordinate map
- draw the path you take on your map

| Animal: |  |
|---------|--|
|---------|--|

## Question: How many of these animals live together as a family?

(J, 13)

- mark the coordinate map
- draw the path you take on your map

| Animal: |  |
|---------|--|
|         |  |

### Question: How old is Funi and Wang Wang?

(0, 5)

- mark the coordinate map
- draw the path you take on your map

## Question: How much vegetation do these animals eat per day?

(H, 9)

- mark the coordinate map
- draw the path you take on your map

| Animal:         |                                       |
|-----------------|---------------------------------------|
|                 | uestion:<br>eter of their enclosure?  |
|                 |                                       |
| Show w          | orking out!!                          |
|                 |                                       |
| •               |                                       |
| `               |                                       |
|                 |                                       |
| Draw the animal |                                       |
|                 | · · · · · · · · · · · · · · · · · · · |

### Question: How heavy do the male and females weight?

(U, 7)

- mark the coordinate map
- draw the path you take on your map

| Animal:    |  |
|------------|--|
| ATTITUE 11 |  |

# Question: What country do these animals originate from?

(K, 5)

- mark the coordinate map
- draw the path you take on your map

# Question: What is the Conservation Status of these animals?

(N, 2)

- mark the coordinate map
- draw the path you take on your map

# Question: What is the approximate length of this animal?

(1, 3)

- mark the coordinate map
- draw the path you take on your map

| Animal: |  |
|---------|--|
|---------|--|

# Question: What country is this animal native in?

(F, 12)

- mark the coordinate map
- draw the path you take on your map

| Animal:                 |                                         |  |  |  |
|-------------------------|-----------------------------------------|--|--|--|
| Question:               |                                         |  |  |  |
| How heavy does          | an adult male weigh?                    |  |  |  |
|                         |                                         |  |  |  |
| _                       | uestion:                                |  |  |  |
| How fast can they swim? |                                         |  |  |  |
|                         |                                         |  |  |  |
|                         |                                         |  |  |  |
|                         |                                         |  |  |  |
|                         |                                         |  |  |  |
| Draw the animal         |                                         |  |  |  |
|                         |                                         |  |  |  |
|                         | ••••••••••••••••••••••••••••••••••••••• |  |  |  |

(Q, 14)

- mark the coordinate map
- draw the path you take on your map

#### Now progress to:

(E, 13)

#### Now progress to:

(G, 13)

#### Now progress to:

(W, 9)